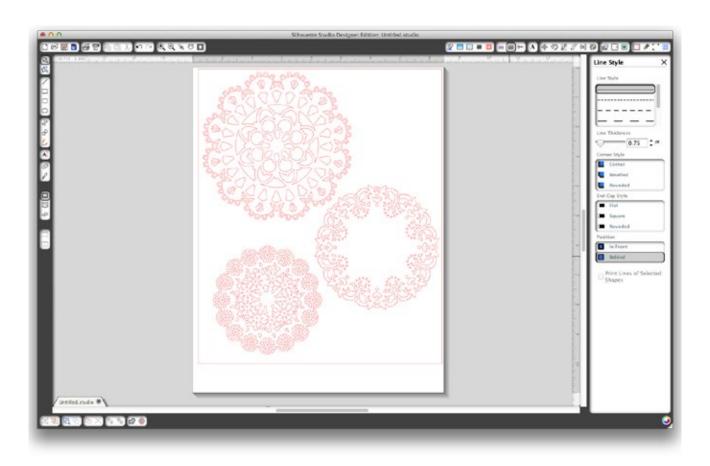

#### Silhouette Studio®

- FREE software included with every Silhouette Portrait™
- Mac® and PC compatible
- contains powerful design tools to create your own shapes
- organize and store all your shapes in the Silhouette Studio<sup>®</sup> library