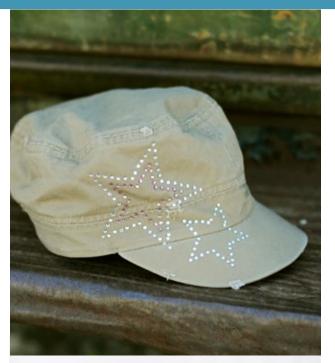

#### rhinestone projects

Add some bling to your projects by cutting a template with your Silhouette Portrait™ and brushing Silhouette rhinestones into the design making them easy to layout and transfer.