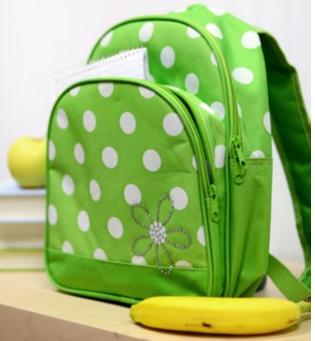

#### rhinestone projects

Add some bling to your projects by cutting a template with your Silhouette Portrait™ and brushing Silhouette rhinestones into the design making them easy to layout and transfer.