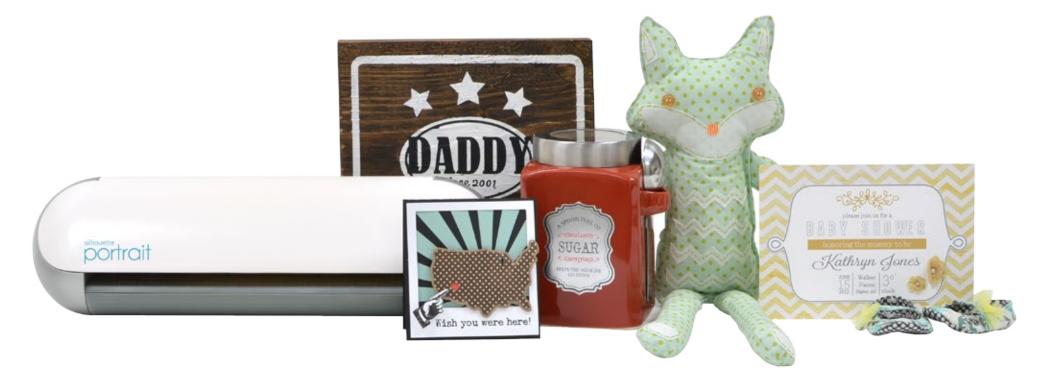

#### What kinds of projects can I create with my Silhouette?

scrapbook layouts and cards

Cut titles, background designs, or shapes to embellish any scrapbook page or card.

#### rhinestone projects

Add some bling to your projects by cutting a template with your Silhouette Portrait™ and brushing Silhouette rhinestones into the design making them easy to layout and transfer.

#### vinyl projects

Cut out intricate designs in vinyl and apply them to your wall, car, or almost any project surface.

#### heat transfer projects

Create custom apparel, accessories, and home décor by cutting out heat transfer material and ironing your designs onto your fabric project.

#### paper crafting

Create custom invitations, boxes, favors—even cupcake liners and doilies.

Unit Dimensions: 16.26 in x 5.5 in x 4.5 in Unit Weight: 3.5 lbs