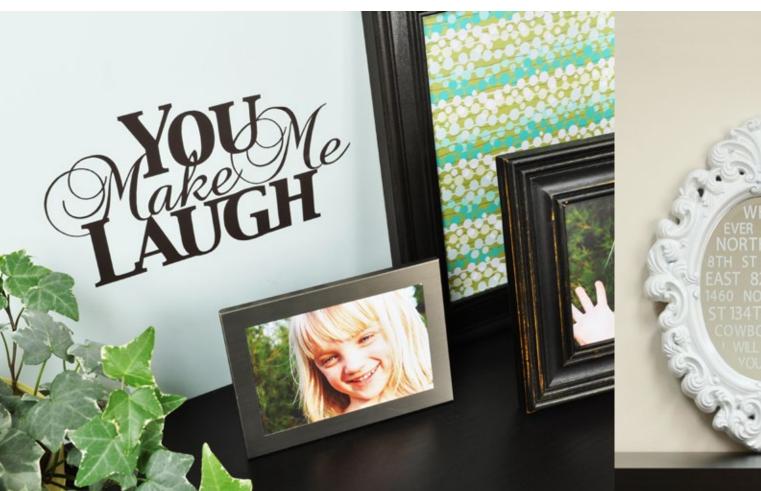

#### vinyl projects

Cut out intricate designs in vinyl and apply them to your wall, car, or almost any project surface.