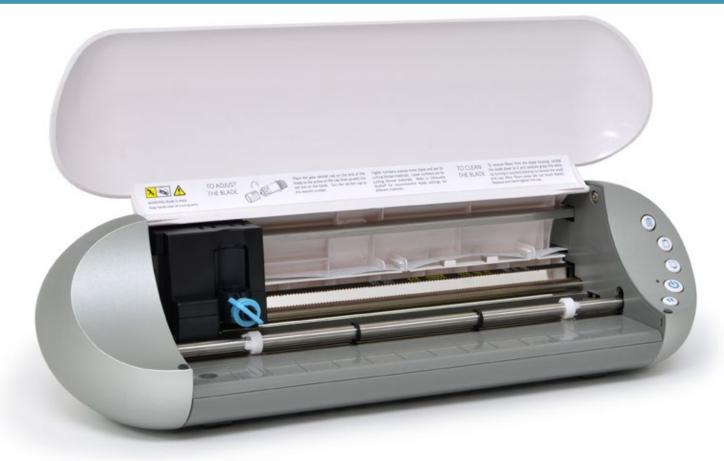

The Silhouette Portrait™ is a smaller, lighter version of the popular Silhouette CAMEO® electronic cutting tool. Like the CAMEO, the Portrait connects to your computer, allowing you the freedom to cut all your fonts, download thousands of designs from the Silhouette Online Store, or design shapes of your own with the included software.

The Silhouette Portrait<sup>™</sup> has an optical scanner that reads registration marks printed with your design and cuts precisely around the image.