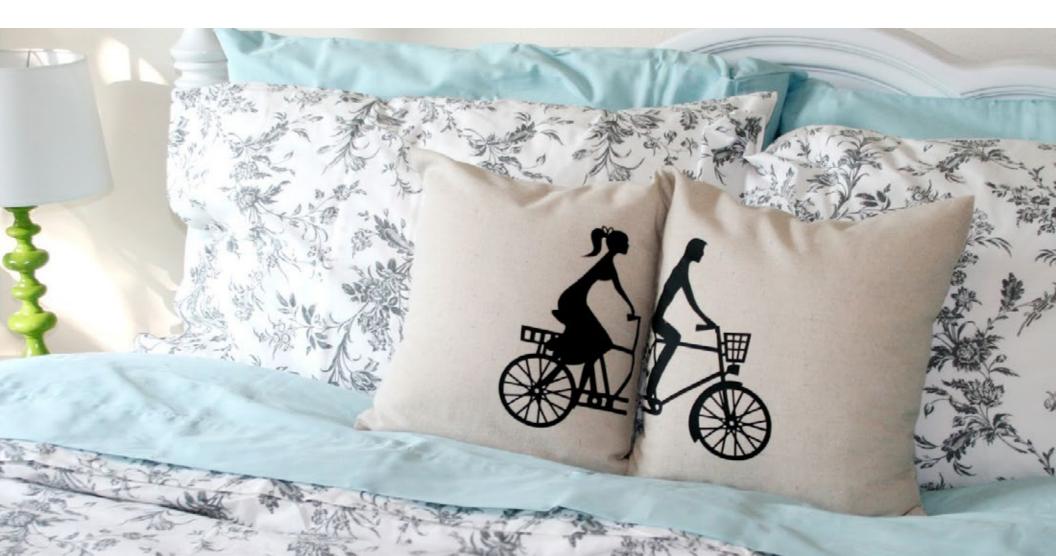

#### vinyl projects

Cut out intricate designs in vinyl and apply them to your wall, car, or almost any project surface.