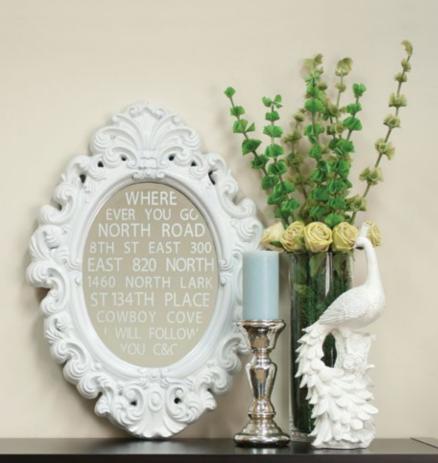

#### What kinds of projects can I create with my Silhouette?

scrapbook layouts and cards

Cut titles, background designs, or shapes to embellish any scrapbook page or card.