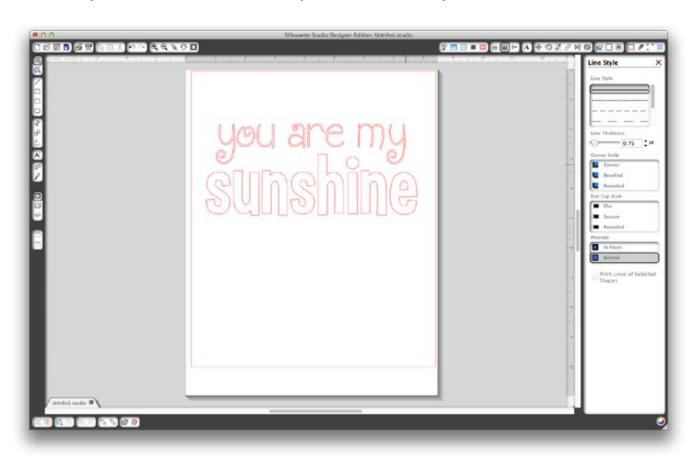

#### What can you do with your Silhouette Portrait™?

Cut fonts already installed on your computer

Chances are, you already have dozens of fonts on your computer. With the Portrait, you can use them to cut out any combination of words you want—in any size.

#### Silhouette Studio®

- FREE software included with every Silhouette Portrait™
- Mac® and PC compatible
- contains powerful design tools to create your own shapes
- organize and store all your shapes in the Silhouette Studio<sup>®</sup> library