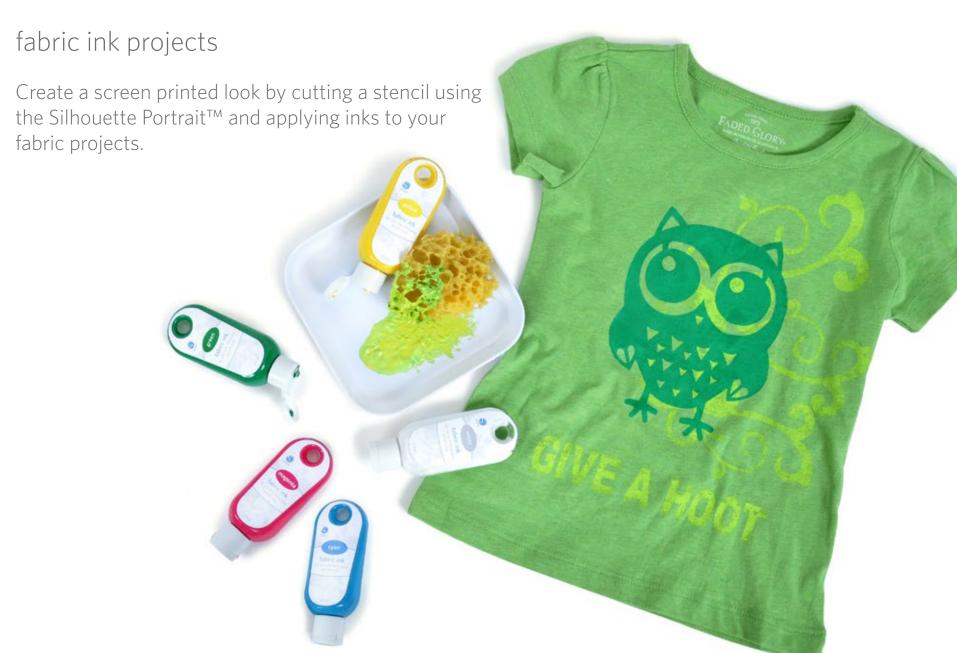

#### heat transfer projects

Create custom apparel, accessories, and home décor by cutting out heat transfer material and ironing your designs onto your fabric project.