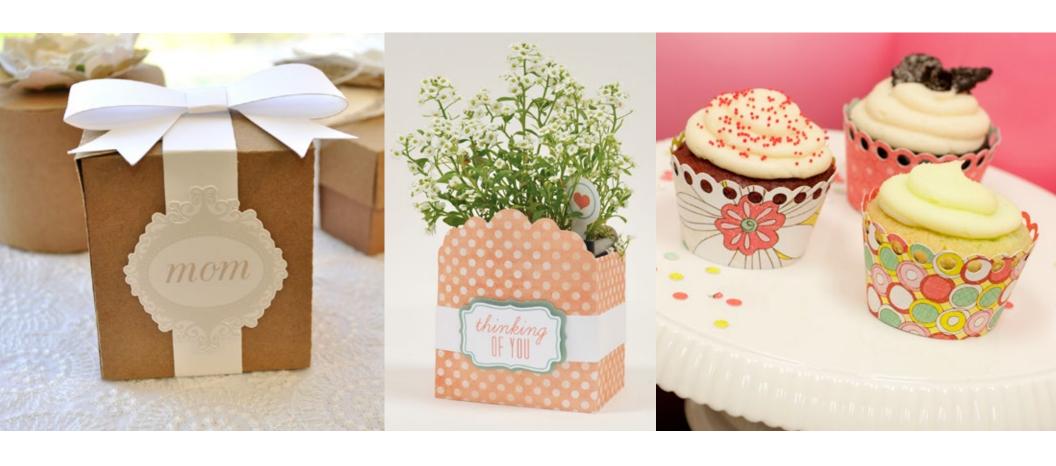

#### paper crafting

Create custom invitations, boxes, favors—even cupcake liners and doilies.

Unit Dimensions: 16.26 in x 5.5 in x 4.5 in Unit Weight: 3.5 lbs