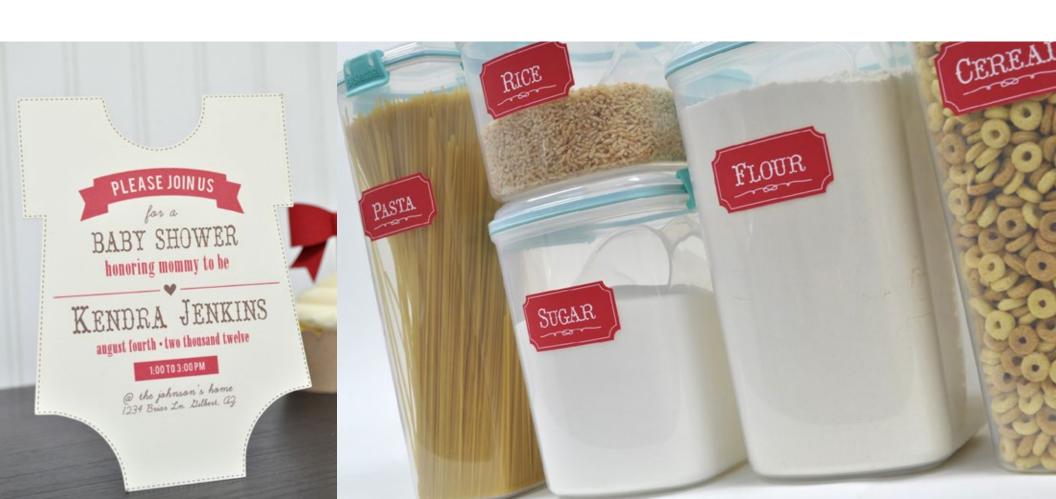

#### paper crafting

Create custom invitations, boxes, favors—even cupcake liners and doilies.

Unit Dimensions: 16.26 in x 5.5 in x 4.5 in Unit Weight: 3.5 lbs