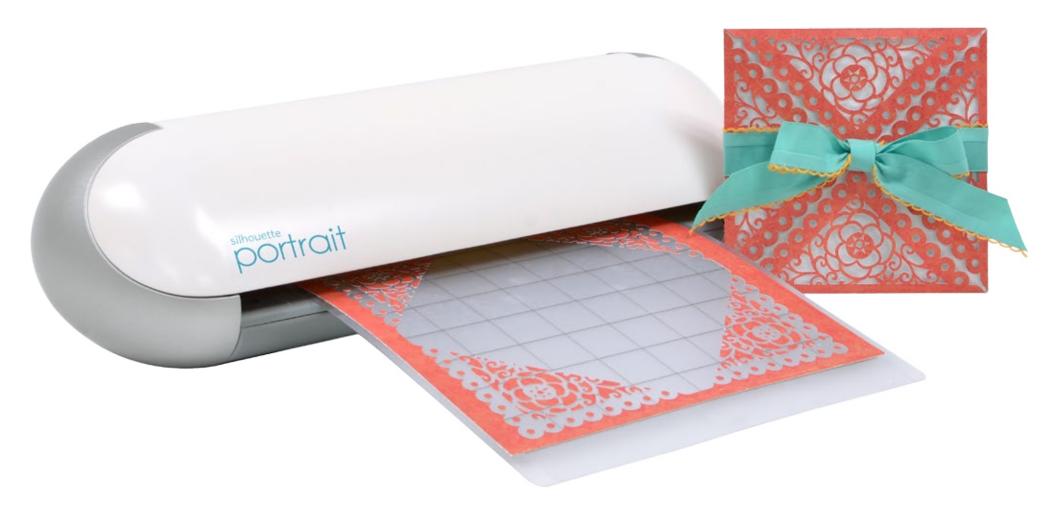

The Silhouette Portrait™ is a smaller, lighter version of the popular Silhouette CAMEO® electronic cutting tool. Like the CAMEO, the Portrait connects to your computer, allowing you the freedom to cut all your fonts, download thousands of designs from the Silhouette Online Store, or design shapes of your own with the included software.

#### paper crafting

Create custom invitations, boxes, favors—even cupcake liners and doilies.

Unit Dimensions: 16.26 in x 5.5 in x 4.5 in Unit Weight: 3.5 lbs