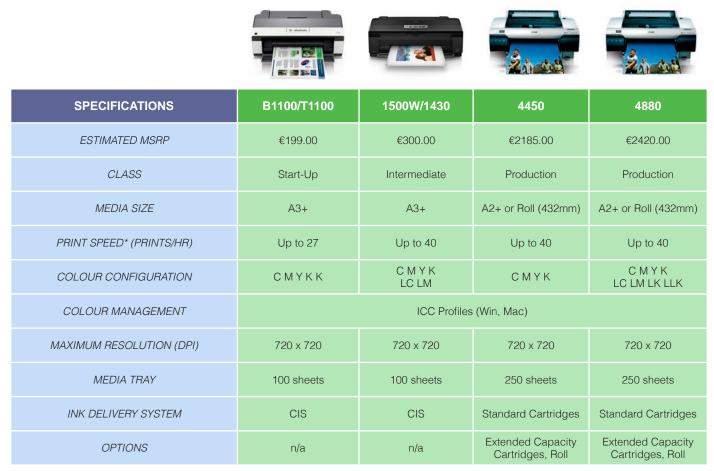

### **EPSON<sup>®</sup> PRINTING SOLUTIONS FOR ARTAINIUM<sup>®</sup>UV+**

## With its advanced digital printing technology, Epson has proven itself to be a worldwide leader in image reproduction. Paired with ArTainium UV+ inks and high quality media, Epson printers deliver fantastic, high-resolution sublimation transfer prints day in and day out.

- Proprietary print technology generates precision high resolution prints
- High speed printing up to 40 colour pages per hour
- High capacity paper trays hold up to 250 sheets of paper

\*Print speed estimates are provided for platform comparison purposes only. Results will vary depending on many variables including image size, coverage, transfer media, colour management settings, driver settings, etc.