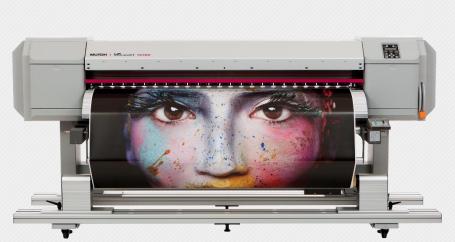

### **Offer includes:**

- ✓ ValueJet 1624 printer 1625 mm / 64"
- ✓ 1 x bulk ink system (ZMY-08906)
- ✓ 8 liter Mutoh UMS ink
- ✓ 30 kg Take-up system (ZMY-14800)
- ✓ RIP software pack (Onyx SRX-RIPCTR-MUT or SAi PPSEME-CE Mutoh Edition)