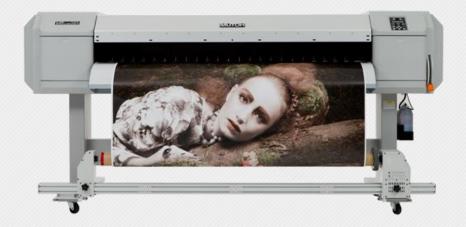

### **Offer includes:**

- ✓ ValueJet 1624 printer 1625 mm / 64"
- 1 x bulk ink system (ZMY-08906)
- ✓ 8 liter Mutoh UMS ink
- ✓ 100 kg unw/w system (ZMY-14600)
- ✓ RIP software pack (Onyx SRX-RIPCTR-MUT or SAi PPSEME-CE Mutoh Edition)
- ✓ 100 kg unwinder / winder system included in offer is different from the one shown on VJ-1624 product picture