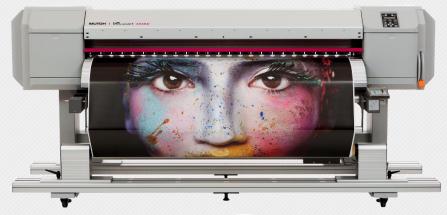

#### **Offer includes:**

- ✓ ValueJet 1638X printer 1625 mm / 64"
- $\checkmark$  2 x bulk ink system (2 x ZMY-08906)
- ✓ 8 liter Mutoh UMS ink
- ✓ 30 kg Take-up system (ZMY-14800)
- ✓ RIP software pack (Onyx SRX-RIPCTR-MUT or SAi PPSEME-CE Mutoh Edition)
- ✓ 30 kg take-up system included in offer is different from the one shown on VJ-1638X product picture