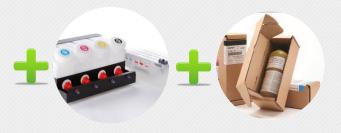

## Offer includes:

- ✓ ValueJet 2638 printer 2600 mm / 102" + 100 kg Unw/w system (ZMY-14630)
- $\checkmark$  2 x bulk ink system (2 x ZMY-08906)

NOW 40.990 €

- ✓ 16 liter Mutoh UMS ink
- ✓ RIP software pack (Onyx SRX-RIPCTR-MUT or SAi PPSEME-CE Mutoh Edition)
- ✓ 100 kg take-up system included in offer is different from the one shown on VJ-2638 product picture