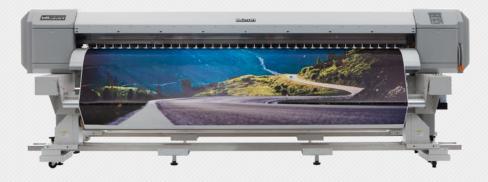

## Offer includes:

- ✓ ValueJet 2638 printer 2600 mm / 102" + 100 kg Unw/w system (ZMY-14630)
- $\checkmark$  2 x bulk ink system (2 x ZMY-08906)

NOW 40.990 €

- ✓ 16 liter Mutoh UMS ink
- ✓ RIP software pack (Onyx SRX-RIPCTR-MUT or SAi PPSEME-CE Mutoh Edition)
- ✓ 100 kg take-up system included in offer is different from the one shown on VJ-2638 product picture